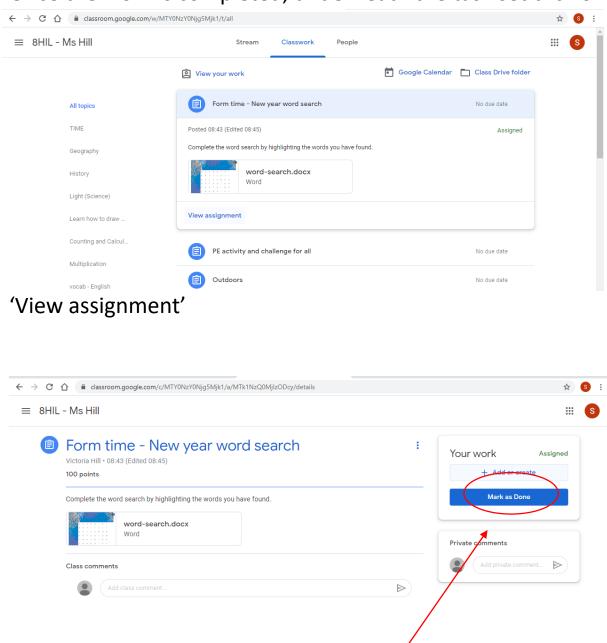

## **Accessing Google Classroom**

Search Google Classroom

Log in with school email and passwords

Google classes will appear on dashboard - before being able to open them - you will need to accept invite

Once in classroom you will be able to see your tasks - click to open and there will be instructions on how to complete.

Once work complete -use instructions below to hand in work.

Once the work is completed, underneath the task set click on

Click on '+ Add or create' on the right hand side of the screen

Here you will be able to upload a file, or picture of your work from either google docs or through browsing on your computer.