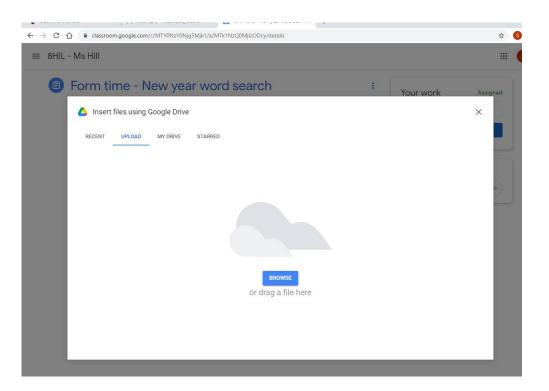

Browse your computer for the file or image you want to upload and attach. (If using google docs you can upload this from 'my drive'.

| 😝 Cleeve Park School 🛛 🗙 M Inbox (24) - 19ssweet@cleevem: 🗙 🖪 Form time - New year word sear: 🗙                                                                                                                                                                                           | + - o ×                                                                                            |
|-------------------------------------------------------------------------------------------------------------------------------------------------------------------------------------------------------------------------------------------------------------------------------------------|----------------------------------------------------------------------------------------------------|
| ← → C ☆ (a classroom.google.com/c/MTY0NzY0Njg5Mjk1/a/MTk1NzQ0MjlzODcy/details                                                                                                                                                                                                             | ☆ 6 :                                                                                              |
| ≡ 8HIL - Ms Hill                                                                                                                                                                                                                                                                          | ## <b>S</b>                                                                                        |
| <ul> <li>Form time - New year word search.</li> <li>Victoria Hill • 08:43 (Edited 08:45)</li> <li>Too points</li> <li>Complete the word search by highlighting the words you have found.</li> <li>word-search.docx<br/>Word</li> <li>Class comments</li> <li>Add class comment</li> </ul> | i     Your work     Word-search.docx     Word     + Add or create     Hand in     Private comments |

Once the completed piece of work has been uploaded press 'Hand in'. This will then be sent back to the subject teacher ready to be marked.