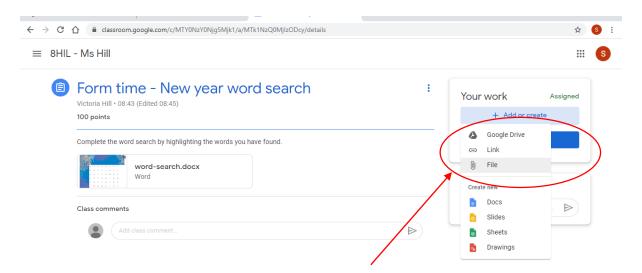

Once work complete -use instructions below to hand in work.

Once the work is completed, underneath the task set click on

Click on '+ Add or create' on the right hand side of the screen

Here you will be able to upload a file, or picture of your work from either google docs or through browsing on your computer.

Browse your computer for the file or image you want to upload and attach. (If using google docs you can upload this from 'my drive'.

| 😝 Cleeve Park School 🛛 🗙 M Inbox (24) - 19ssweet@cleevem: 🗙 🖪 Form time - New year word sear: 🗙                                                                                                                                                                                           | + - o ×                                                                                            |
|-------------------------------------------------------------------------------------------------------------------------------------------------------------------------------------------------------------------------------------------------------------------------------------------|----------------------------------------------------------------------------------------------------|
| ← → C ☆ (a classroom.google.com/c/MTY0NzY0Njg5Mjk1/a/MTk1NzQ0MjlzODcy/details                                                                                                                                                                                                             | ☆ 6 :                                                                                              |
| ≡ 8HIL - Ms Hill                                                                                                                                                                                                                                                                          | ## <b>S</b>                                                                                        |
| <ul> <li>Form time - New year word search.</li> <li>Victoria Hill • 08:43 (Edited 08:45)</li> <li>Too points</li> <li>Complete the word search by highlighting the words you have found.</li> <li>word-search.docx<br/>Word</li> <li>Class comments</li> <li>Add class comment</li> </ul> | i     Your work     Word-search.docx     Word     + Add or create     Hand in     Private comments |